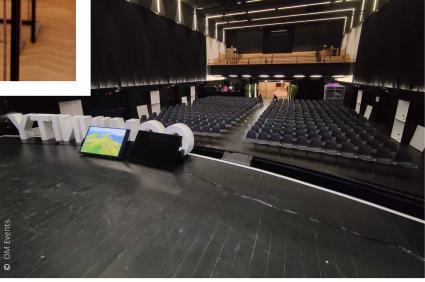

Inaugurated in the autumn of 2023, and nestled in an industrial estate steeped in history, the OM is a multi-purpose venue capable of hosting all your events (concerts, receptions, conferences, meetings and galas), with state-of-the-art acoustics and equipment. You will find three rooms of different sizes and capacities.